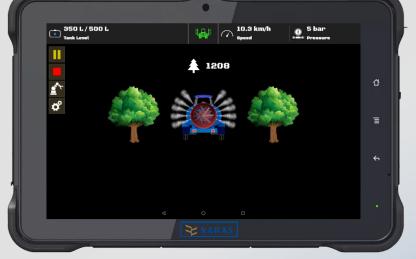

## Smart Orchard Sprayer Agritech

WITH THE NEW GENERATION, HIGH-TECH SENSORS AND ELECTRONIC EQUIPMENT, YOU CAN INSTANTLY MONITOR THE DETAILED DATA READ THROUGH ORCHARD SPRAYER VIA THE TOUCH USER SCREEN, MAKE SYSTEM ADJUSTMENTS WITH ONE CLICK, AND CONTROL THE MACHINE EASILY.

With the use of advanced ultrasonic sensors on the system, only the detected trees are sprayed. This process helps to reduce input costs by preventing the spraying in non-tree areas. Thanks to the sensors on the system, critical data such as pressure and tank level can be monitored via the user screen.

> Automatic Tree Detection and Spraying

Instant Monitoring of Pressure and Tank Level

NARAS