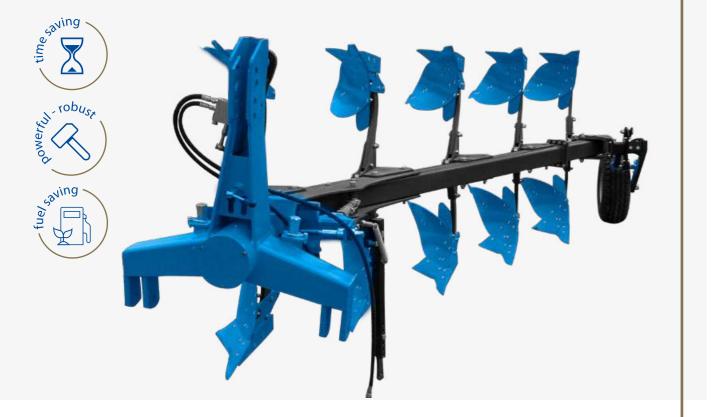

## Reversible Mouldboard Plough

**NPR Series** 

Preserves field level

Adjustable working-width as mechanical and hydraulic

Safety bolt system

ഗ

\_\_\_\_

• —

 $\bigcirc$ 

Φ

| NPR                                  | 1     | 2              | 3       | 4       | 5       | 6       | 7       | 8       | 9      |
|--------------------------------------|-------|----------------|---------|---------|---------|---------|---------|---------|--------|
|                                      | 120   | x100 Fı        | ame (L  | ightwei | ght Typ | e)      |         |         |        |
| Required Tractor Power (hp)          | 65-80 | 70-90          | 80-95   | 85-100  | 90-105  |         | 105-120 | 115-130 |        |
| Weight (kg)                          | 850   | 870            | 900     | 986     | 995     |         | 1140    | 1170    |        |
| Number of Mouldboards                | 3     | 3              | 3       | 4       | 4       |         | 5       | 5       |        |
| Mouldboard Size(Inch)                | 12    | 14             | 16      | 12      | 14      |         | 12      | 14      |        |
|                                      | 140>  | <b>(120 Fr</b> | ame (He | eavywe  | ight Ty | pe)     |         | •       |        |
| Required Tractor Power (hp)          |       | 70-90          | 85-100  | 85-105  | 90-110  | 110-130 | 115-130 | 120-140 | 125-15 |
| Weight (kg)                          |       | 1000           | 1075    | 1125    | 1175    | 1250    | 1325    | 1340    | 1425   |
| Number of Mouldboards                |       | 3              | 3       | 4       | 4       | 4       | 5       | 5       | 5      |
| Mouldboard Size(Inch)                |       | 14             | 16      | 12      | 14      | 16      | 12      | 14      | 16     |
|                                      |       |                | Optio   | ons     |         |         |         |         |        |
| Grid Type Mouldboard<br>Clod Breaker |       |                |         |         |         |         |         |         |        |