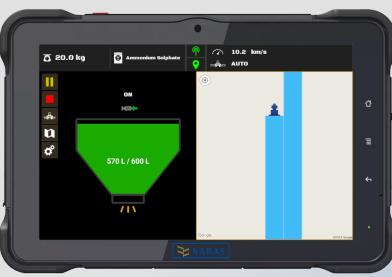

## **Smart Fertilizer Agritech**

WITH THE NEW GENERATION, HIGH-TECH SENSORS AND ELECTRONIC EQUIPMENT, YOU CAN INSTANTLY MONITOR THE DETAILED DATA READ THROUGH THE SMART FERTILIZER SPREADER VIA THE TOUCH USER SCREEN. TRACK THE FERTILIZED AREAS WITH MAPPING AND EASILY CONTROL THE MACHINE.

The amount of fertilizer applied per decare automatically adjusted precisely with software control with recpect to the vehicle speed calculated by the satellite signal. The spreading process is automatically started and stopped at the beginning and at the end of the rows to avoid overlapping fertilization. The amount of fertilizer per decare is calculated instantly with the load cells on the system and automatically calibrated by the software. Thanks to the sensors on the system, the amount of fertilizer in the tank can be monitored via the user screen.