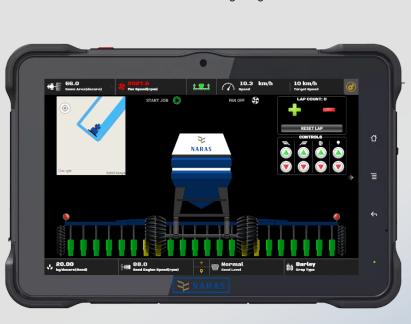

## Smart Seeder Agritech

Pnömatik

WITH THE NEW GENERATION, HIGH-TECH SENSORS AND ELECTRONIC EQUIPMENT, YOU CAN INSTANTLY MONITOR THE DETAILED DATA READ FROM THE SEED DRILL VIA THE TOUCH USER SCREEN, TRACK THE SOWN AREAS WITH MAPPING AND EASILY CONTROL THE MACHINE.

The amount of seeds to be sown is adjusted precisely by the software using the vehicle speed calculated by the data received from satellite signal. At the beginning and end of the rows, sowing is started and stopped automatically, markers are also automatically lift down and lift up by the software control without need user intervention. Thanks to the sensors located on the system, seed level, seeding speed, amount of seeds planted, planted decares, fan status and operation time can be monitored instantly by the user.