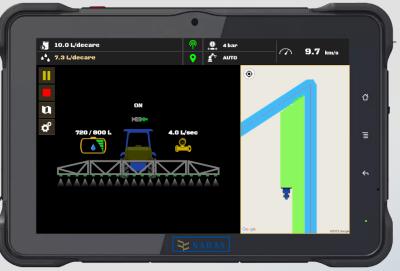

## **Smart Sprayer Agritech**

WITH THE NEW GENERATION, HIGH-TECH SENSORS AND ELECTRONIC EQUIPMENT, YOU CAN INSTANTLY MONITOR THE DETAILED DATA READ THROUGH THE SMART SPRAYER VIA THE TOUCH USER SCREEN, TRACK THE SPRAYED AREAS WITH MAPPING AND EASILY CONTROL THE MACHINE.

The amount of pesticide applied per decare is automatically adjusted precisely with software control with respect to the vehicle speed calculated by the satellite signal. Spraying is automatically started and stopped at the beginning and end of the rows to avoid overlapping pesticide. The amount of pesticide per decare is calculated instantly with the flow meter on the system and is automatically adjusted by the software independently of the speed. Thanks to the sensors on the system, critical data such as pressure and tank level can be monitored via the user screen.

Automatic Pesticide Amount Adjustment

Tank Level Control

Headlands

Auto Start/Stop at

NARAS

Avoid Overlapping Pesticide