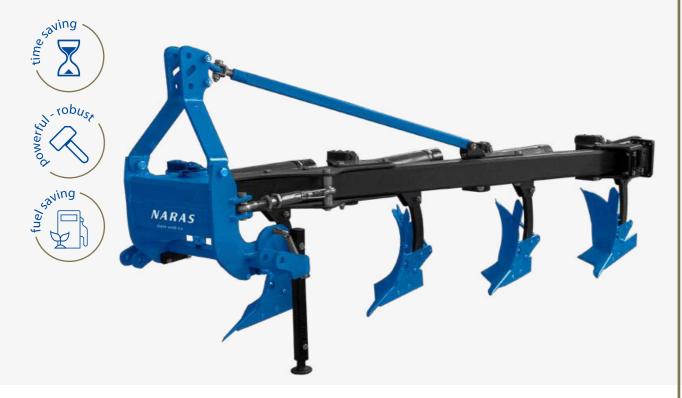

## **Spring-Loaded Tine Plough**

## **NPH Series**

Mechanical and hydraulic adjustment of working-width

Optimal under-frame clearance

Uninterrupted work with rough conditions