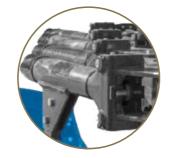

## **NPH Series**

Mechanical and hydraulic adjustment of working-width

Optimal under-frame clearance

Uninterrupted work with rough conditions