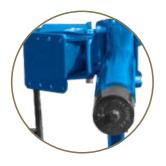

## **NPH Series**

Mechanical and hydraulic adjustment of working-width

Optimal under-frame clearance

Uninterrupted work with rough conditions