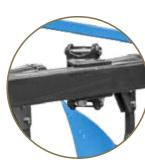

## **NPH Series**

Mechanical and hydraulic adjustment of working-width

Optimal under-frame clearance

Uninterrupted work with rough conditions